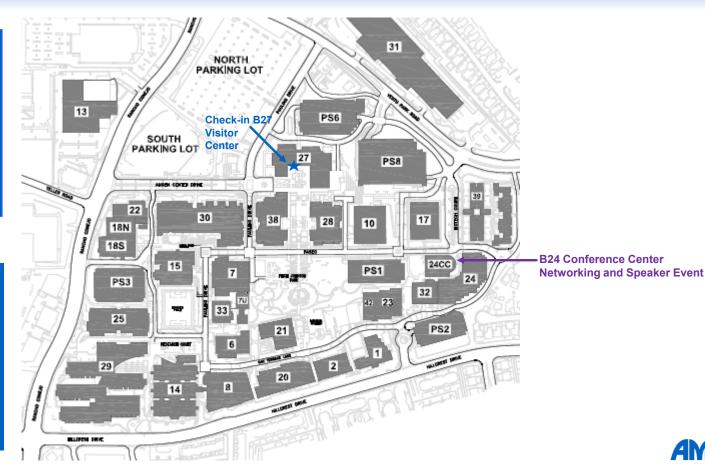

## **ATO Campus Map**

(Rancho Conejo Exit)

## **Traveling North on 101**

- Take the exit for Rancho Conejo Blvd off the 101N freeway
- 2. Go right on Rancho Conejo
  Blvd and proceed roughly half
  a mile.
- Go past Amgen Center Drive and on the right you will see a driveway.
- 4. Make a right into the driveway and you are now in the South Parking Lot. (follow directional signage to main lobby)

## Traveling South on 101

- Take the exit for Rancho Conejo Blvd off the 101S freeway
- Make a left on Rancho Conejo Blvd and proceed roughly half a mile
- Go past Amgen Center Drive and on the right you will see a driveway.
- 4. Make a right into the driveway and you are now in the South Parking Lot. (follow directional signage to main lobby)